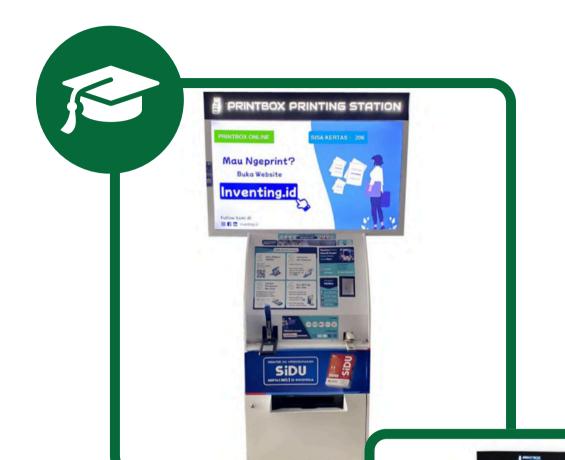

Printbox OOH 3.0/43 inch

#### 5. Printbox OOH

The program offers an effective branding opportunities through digital screens integrated in our machines. With over 10,000 students from high schools to numerous campuses utilising Printbox vending machines each month. This is a huge opportunity for the brand to increase its brand awareness and get closer to relevant market segments.