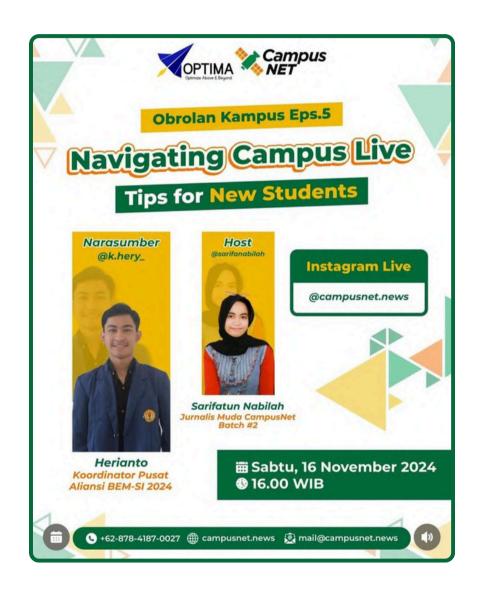

#### 2. Online Activation

These program can range from webinars, conferences, instagram live, and workshops. Online activation **utilize various digital platforms**, such as video conferencing software, live streaming services, or virtual event platforms, to connect attendees.

#### **Online Activation**

# Webinar Built with Campus Community