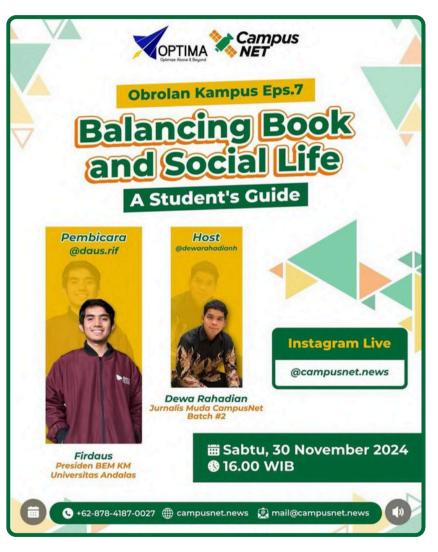

#### 2. Online Activation

These program can range from webinars, conferences, instagram live, and workshops. Online activation **utilize various digital platforms**, such as video conferencing software, live streaming services, or virtual event platforms, to connect attendees.

#### **Online Activation**

# Webinar Built with Campus Community